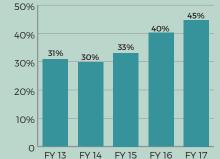

### SCHOLARSHIP IMPACT

Annual scholarship support for Northwest students

| FISCAL YEAR  | AMOUNT      | # STUDENTS |
|--------------|-------------|------------|
| FY 13        | \$647,265   | 1,009      |
| FY 14        | \$616,461   | 949        |
| FY 15        | \$741,217   | 1,159      |
| FY 16        | \$855,944   | 1,210      |
| FY 17        | \$969,276   | 1,146      |
| 5-Year Total | \$3,830,163 | 5,473      |