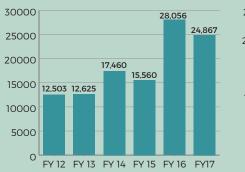

### Northwest Foundation reaches historic levels for contributions in FY17

The Northwest Foundation, the fundraising arm of Northwest, recorded a historic fiscal year 2017, securing nearly \$13 million in donor funding while exceeding its goal for the year by 82 percent.

The historic year included three sevenfigure gifts, while the average gift increased 20 percent to about \$4,700, outdoing peer institutions by 16 percent. Ninety-four percent of the total funds raised by the Foundation were cash contributions, which also is an all-time high for the organization.