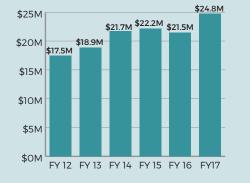

### TOTAL PRIVATE SUPPORT TO THE UNIVERSITY

### Northwest Foundation reaches historic levels for contributions in FY17

The Northwest Foundation, the fundraising arm of Northwest, recorded a historic fiscal year 2017, securing nearly \$13 million in donor funding while exceeding its goal for the year by 82 percent.