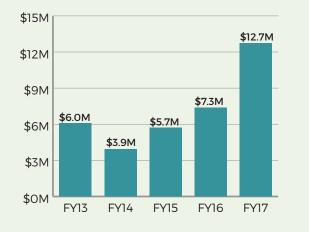

The Foundation's total assets under management increased 11 percent to \$34.9 million while its endowment stands at nearly \$24.2 million. In FY17, the Foundation provided \$6.3 million to the University to support various needs.