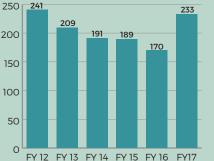

In addition to its annual giving programs and donor stewardship, the Foundation's alumni engagement activities saw success. The Northwest Alumni Association in February chartered the Black Alumni and Friends chapter as its 21st affiliate group. The number of Alumni Associationsponsored events increased by 37 percent while alumni volunteer hours dedicated to organizing and hosting events increased by 51 percent from FY16. The Northwest Alumni Association counts its membership as 70,000 alumni and friends of the University.

### **FACULTY AND STAFF GIVING**

Metrics for events sponsored by the Northwest Alumni Association changed in FY16 due to efforts focused on events that draw larger, diverse crowds as well as changes to counting practices.