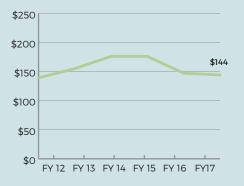

### PERFORMANCE

Over 10 years, \$100 invested in the Northwest Foundation endowment would have grown to \$147 if no distributions were made