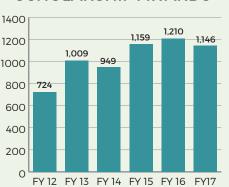

### SCHOLARSHIP IMPACT

Annual scholarship support for Northwest students

| FISCAL YEAR  | AMOUNT      | # STUDENTS |
|--------------|-------------|------------|
| FY 13        | \$647,265   | 1,009      |
| FY 14        | \$616,461   | 949        |
| FY 15        | \$741,217   | 1,159      |
| FY 16        | \$855,944   | 1,210      |
| FY 17        | \$969,276   | 1,146      |
| 5-Year Total | \$3,830,163 | 5,473      |

Scholarship support remains a central mission of the Foundation, which awarded a record of nearly \$1 million to 1,146 students during FY17. That is a 13-percent increase from the prior year, while the average award increased by 20 percent to a high of about \$850 per scholarship.