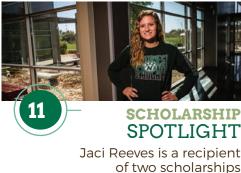

## SCHOLARSHIP RECIPIENT: **JACI REEVES**

Reeves, of Newton, Iowa, is a sophomore agricultural education major and a recipient of the F.B. Houghton Memorial Scholarship and the Albert and Virginia Winemiller Scholarship

"Without the scholarships I received, I would not be able to attend college,' she said."I did not have to take out as many loans to pay for my college due to the scholarships. To the donors of the scholarships I received, a thank you does not do your good deed justice. You are the ones that make attending college possible.'

Reeves, the first in her family to attend a four-year institution selected Northwest for its small class sizes and is grateful

for the relationships she has developed with faculty. She is a member of Sigma Society, a service organization for women at Northwest, and says her involvement in clubs and organizations has enabled her growth. Reeves also takes advantage of Supplemental Instruction sessions to maintain her 4.0 grade-point average.

"I have gained many skills and opportunities that I would not have gotten anywhere else," Reeves said. "Northwest has also pushed me to be a more studious student.

After completing her degree, she plans to return to lowa and teach agriculture at the high school level.