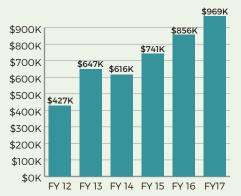

### SCHOLARSHIP IMPACT

Annual scholarship support for Northwest students

| FISCAL YEAR  | AMOUNT      | # STUDENTS |
|--------------|-------------|------------|
| FY 13        | \$647,265   | 1,009      |
| FY 14        | \$616,461   | 949        |
| FY 15        | \$741,217   | 1,159      |
| FY 16        | \$855,944   | 1,210      |
| FY 17        | \$969,276   | 1,146      |
| 5-Year Total | \$3,830,163 | 5,473      |

Scholarship support remains a central mission of the Foundation, which awarded a record of nearly \$1 million to 1,146 students during FY17. That is a 13-percent increase from the prior year, while the average award increased by 20 percent to a high of about \$850 per scholarship.