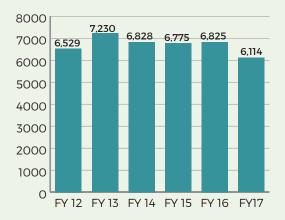

, 2016, TO JUNE 30, 2017 I NORTHWEST FOUNDATION INC.



### GROWTH

In millions



### PERFORMANCE

Over 10 years, \$100 invested in the Northwest Foundation endowment would have grown to \$147 if no distributions were made



### SCHOLARSHIP IMPACT

Annual scholarship support for Northwest students

| FISCAL YEAR  | AMOUNT      | # STUDENTS |
|--------------|-------------|------------|
| FY 13        | \$647,265   | 1,009      |
| FY 14        | \$616,461   | 949        |
| FY 15        | \$741,217   | 1,159      |
| FY 16        | \$855,944   | 1,210      |
| FY 17        | \$969,276   | 1,146      |
| 5-Year Total | \$3,830,163 | 5,473      |

# ANNUAL GIVING

JULY 1, 2016, TO JUNE 30, 2017 I NORTHWEST FOUNDATION INC

### TOTAL PRIVATE SUPPORT TO THE UNIVERSITY



### NUMBER OF DONORS



### Northwest Foundation reaches historic levels for contributions in FY17

The Northwest Foundation, the fundraising arm of Northwest, recorded a historic fiscal year 2017, securing nearly \$13 million in donor funding while exceeding its goal for the year by 82 percent.

The historic year included three sevenfigure gifts, while the average gift increased 20 percent to about \$4,700, outdoing peer institutions by 16 percent. Ninety-four percent of the total funds raised by the Foundation were cash contributions, which also is an all-time high for the organization.

"Our donors and alumni are so passionate about Northwest, and we are grateful for the support they continue to show the University," Northwest President Dr. John Jasinski said. "Their gifts are a testament to their belief in